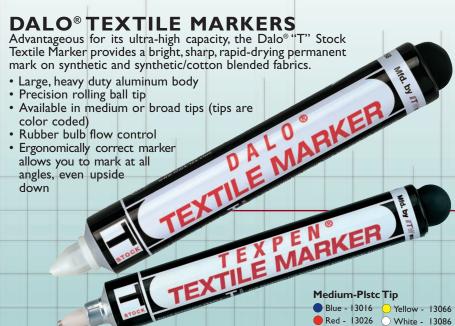

# TEXPEN® TEXTILE MARKERS

The Texpen® "T" Stock Textile Marker, like the Textile Dalo®, provides a bright, sharp, rapid-drying permanent mark on synthetic and synthetic/cotton blended fabrics.

- Heavy duty aluminum body
- Precision rolling ball tip
- Choice of fine, medium and broad tips (tips are color coded)
- Rubber bulb flow control
- Perfect for use in textile labs for marking test swatches
- Ergonomically correct marker allows you to mark at all angles, even upside down

# 

Available Tips/Colors/Product #'s SS=Stainless Steel Plstc=Plastic

Black - 23033 Orange - 23103

Green - 23043

Medium-Plstc Tip **Broad-SS Tip** Blue - 23016 Yellow - 23066 Red - 23026 White - 23086 Yellow - 23064 Blue - 23014 Red - 23024 White - 23084 Black - 23034 Black - 23036 Orange - 23106 Orange - 23104 Green - 23044 Green -23046 Medium-SS Tip Blue - 23013 Yellow - 23063 

#### Available Colors/Product #

SS=Stainless Steel

Fine

Green -13040

Available Tips/Colors/Product #'s

Plstc=Plastic

Medium-SS Tip

Red - 13023

Black - I 3033

Green-I 3043

Blue - 13013 Yellow - 13063

White - 13083

Orange - 13103

Blue - 91309 Red - 91982 Green - 91312

Blue - 13010 Yellow - 13060

Red - 13020 White - 13080
Black - 13030 Orange - 13100