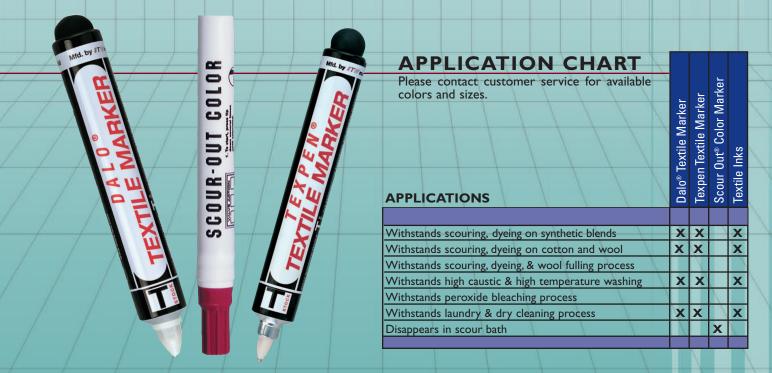

SCOUR-OUT COLOR The Scour-Out Marker makes a sharp, clear, bright, fugitive mark directly on fabrics and yarns. This mark will disappear without a trace during scouring or boiling-off process.

- · Large, heavy duty plastic body
- Long-lasting ink supply
- · Valve action mechanism won't allow ink to dry out
- Replaceable fiber nib # 99015
- Won't brush off or "set" like chalk and can't get lost like clipped-on tags Perfect to identify fiber content, lot or style number, and defective areas on fabric