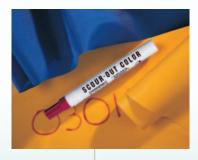

## TEXTILE SCOUR OUT® **MARKERS**

Green-13046

**Broad-SS Tip** 

Green-13044

Black - 13036 Orange - 13106

Blue - 13014 Yellow - 13064

Red - 13024 White - 13084

Black - 13034Orange - 13104

SCOUR-OUT COLOR The Scour-Out Marker makes a sharp, clear, bright, fugitive mark directly on fabrics and yarns. This mark will disappear without a trace during scouring or boiling-off process.

- · Large, heavy duty plastic body
- Long-lasting ink supply
- · Valve action mechanism won't allow ink to dry out
- Replaceable fiber nib # 99015
- Won't brush off or "set" like chalk and can't get lost like clipped-on tags Perfect to identify fiber content, lot or style number, and defective areas on fabric